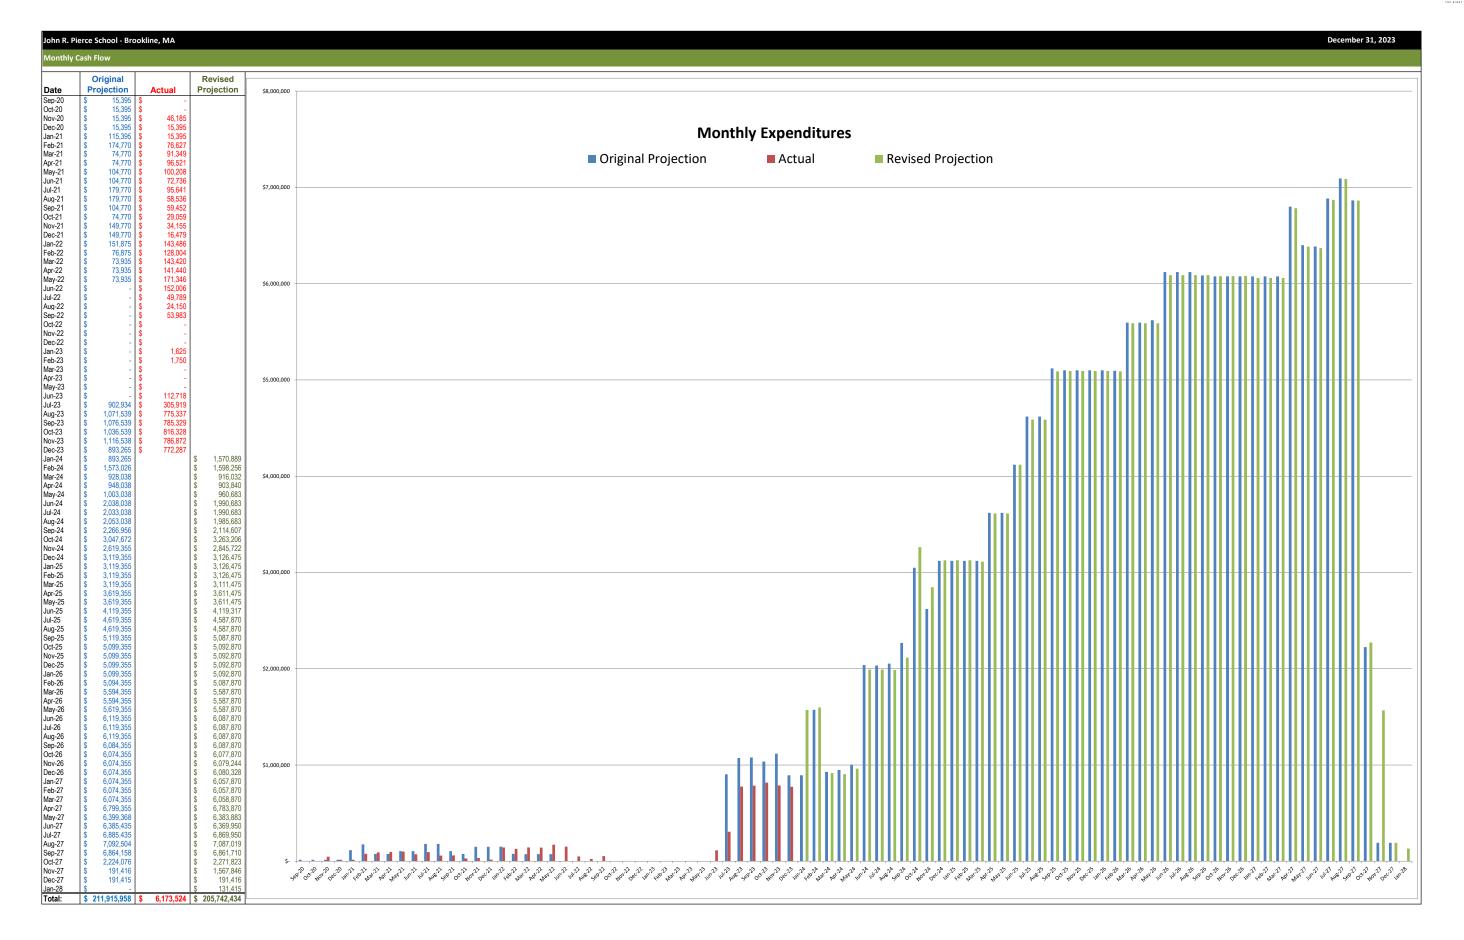

#### III. PROJECT BUDGET OVERVIEW

Expenditures against the budget totaled \$772,287.16 this month. Costs were for OPM, Designer and Designer Consultants for Design Development/Construction Documents Services and for CM Preconstruction Services.

Refer to the attached Total Project Budget Status Report and Cash Flow Charts, dated December 31, 2023.