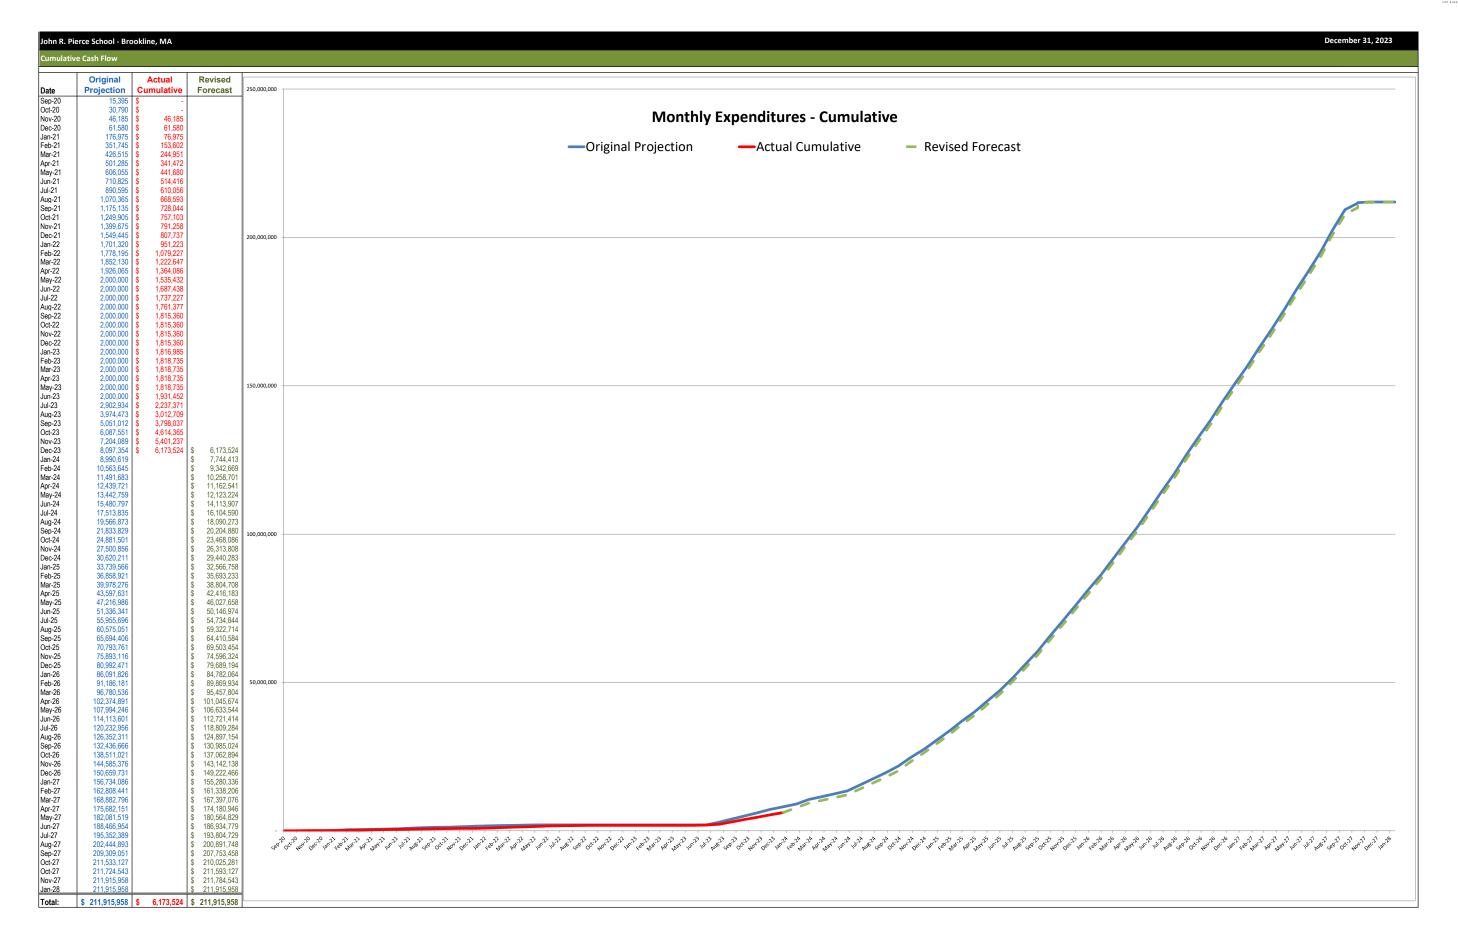

#### III. PROJECT BUDGET OVERVIEW

Expenditures against the budget totaled \$772,287.16 this month. Costs were for OPM, Designer and Designer Consultants for Design Development/Construction Documents Services and for CM Preconstruction Services.

Refer to the attached Total Project Budget Status Report and Cash Flow Charts, dated December 31, 2023.